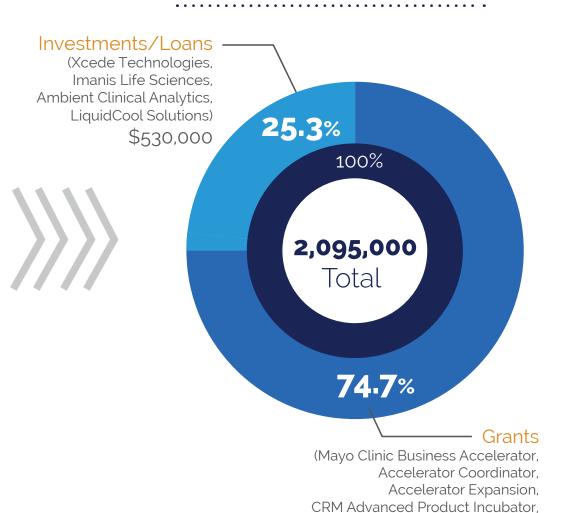

#### **Total Fund Obligations Breakdown**

### **U.S. SBA LOAN PROGRAM**

Cardio<sub>3</sub> BioSciences)

\$1,565,000