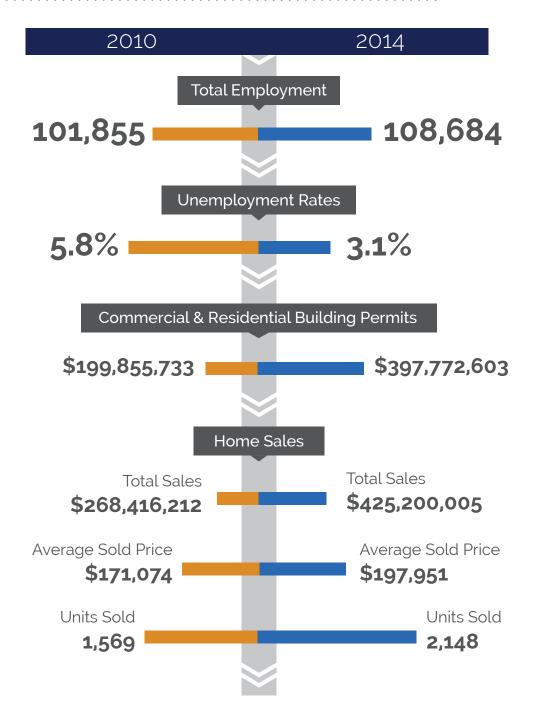

G)

5-year plan developed by RAEDI and the Rochester Area Chamber of Commerce to grow and diversify the regional economy











3 Themes

Expand and Diversify the Regional Economy

Optimize the Regional Talent Base

Become a Cohesive Connected Region

#### **5 Target Sectors**



Design & Production





Food Processing

Manufacturing





Convention & Tourism

# HALCON EXPANDS

RAEDI assisted the City of Stewartville and Halcon with their \$3 million expansion in 2014 by helping them obtain \$175,000 from DEED's Job Creation Fund. Halcon will add 10 administrative positions with the potential to create 40 additional jobs.

#### **ECONOMIC DEVELOPMENT FUND**

#### **Total Economic Development Funds**



#### **Total Fund Obligations Breakdown**



### **ECONOMIC TRENDS OVER 5 YEARS**



### **U.S. SBA LOAN PROGRAM**



Cardio<sub>3</sub> BioSciences)

\$1,565,000

# **MAYO CLINIC BUSINESS**



Created

Capital Raised